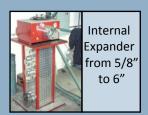

- Crimpers to 4"
- Pipe Threaders
- Swagers
- CNC operated water jets
- Computerized saws
- Internal expanders to 6"
- Onsite Computerized Design