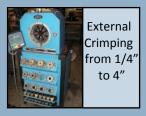

- Crimpers to 4"
- Pipe Threaders
- Swagers
- CNC operated water jets
- Computerized saws
- Internal expanders to 6"
- Onsite Computerized Design

manufacturer's rated burst pressures!

Because of our proven track record, we are the ONLY West

Coast fabricator that is authorized by Goodyear to crimp fittings onto 1" steam hoses. This allows for a burst to working ratio of 20:1 and greatly enhances a refinery's safety and reliability program.