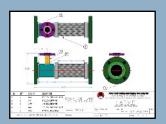

## **Equipment**

Equipment matters! Our investment in the most current technology means we can *locally* fabricate all of your hose needs including stainless steel, bronze, monel, inconel and interlocked hose assemblies.

- Crimpers to 4"
- Pipe Threaders
- Swagers
- CNC operated water jets
- Computerized saws
- Internal expanders to 6"
- Onsite Computerized Design

#### **Skills**

Craftsmanship is no accident. Our metal hose fabricators are certified to ASME Section IX Pressure Vessel codes, ASME B31.1 and B31.3 and have AWS certifications. These skills enable us to utilize a unique manufacturing process that allows our metal hose assemblies to surpass the

manufacturer's rated burst pressures!

Because of our proven track record, we are the ONLY West

Coast fabricator that is authorized by Goodyear to crimp fittings onto 1" steam hoses. This allows for a burst to working ratio of 20:1 and greatly enhances a refinery's safety and reliability program.