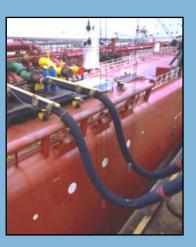

manufacturer's rated burst pressures!

Because of our proven track record, we are the ONLY West

Coast fabricator that is authorized by Goodyear to crimp fittings onto 1" steam hoses. This allows for a burst to working ratio of 20:1 and greatly enhances a refinery's safety and reliability program.

We can fabricate all of your petrochemical, power, cogeneration, chemical and aerospace requirements in our Cerritos facility 24 hours a day/365 days a year.

E ASSOCIATION FOR HOSE AT ACCESSORIES DISTRIBUTION