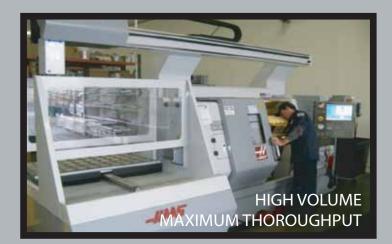

CNC Lathe w/Automatic Parts Loader featuring 10" OD X 20" length capacity

5'x10' bed, computer controlled, dual water jets in Cerritos, CA and Pascagoula, MS.

CNC lathe featuring 28" OD X 72" length capacity with twin 24" chucks and 7" through bore.