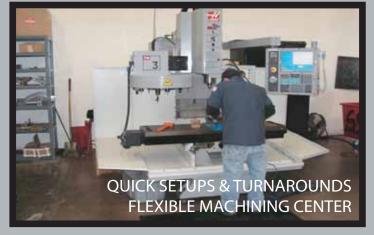

40" X 20" CNC mill with 20 station tool changer and 3 axis capability

24 HOURS A DAY / 365 DAYS A YEAR

www.advseal.com

ISO 9001:2008 Certified