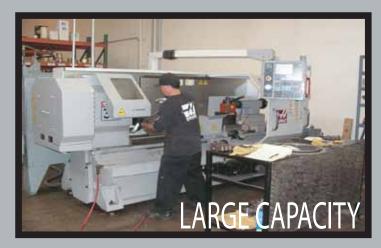

CNC Lathe w/Automatic Parts Loader featuring 10" OD X 20" length capacity

5'x10' bed, computer controlled, dual water jets in Cerritos, CA and Pascagoula, MS.

CNC lathe featuring 28" OD X 72" length capacity with twin 24" chucks and 7" through bore.