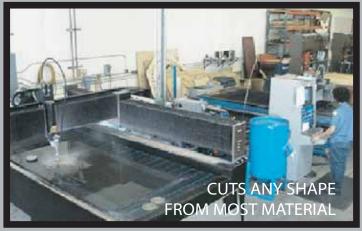

CNC Lathe w/Automatic Parts Loader featuring 10" OD X 20" length capacity

5'x10' bed, computer controlled, dual water jets in Cerritos, CA and Pascagoula, MS.

CNC lathe featuring 28" OD X 72" length capacity with twin 24" chucks and 7" through bore.